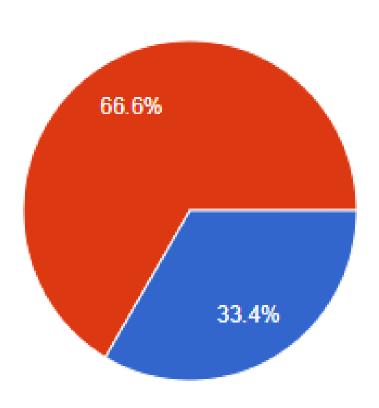

### Do you prefer to watch online video content or television?

- Television
- Online entertainment (such as YouTube/Vimeo)