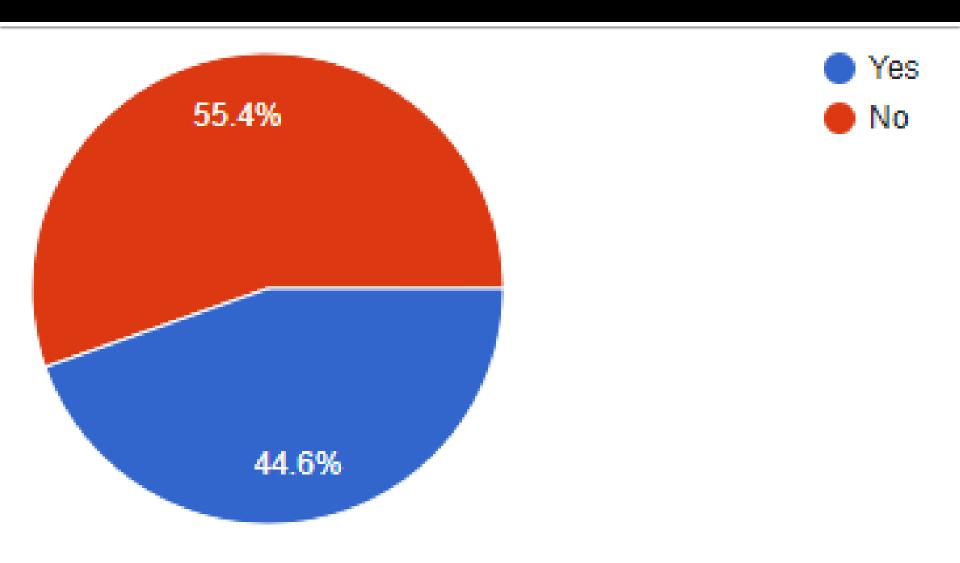

Mr J Shea Head of Digital Learning

#### E Safety Survey 2017 Results

### Do you have access to a mobile phone, tablet or computer/laptop at home?



### How often do you use the internet outside of school?



- Every day
- Every 2-3 days
- Once or twice a week
- Less than once a week

### Do you prefer to watch online video content or television?



- Television
- Online entertainment (such as YouTube/Vimeo)

# Do you play computer games regularly?



# Do you play online against other people?



## Have you ever played or watched somebody play any of these games?



#### Do you use Facebook?



#### Do you use Instagram?



#### Do you use SnapChat?



# Do you use a messaging service such as WhatsApp?



### Have you ever heard bad language or received abusive messages online?