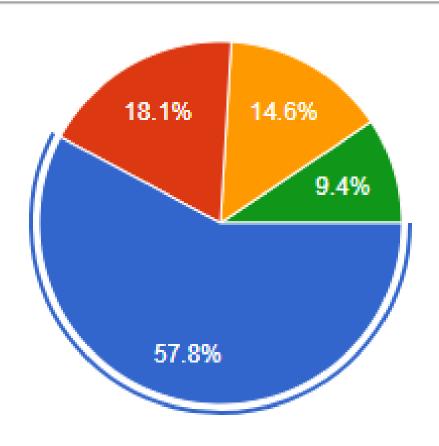

### How often do you use the internet outside of school?

- Every day
- Every 2-3 days
- Once or twice a week
- Less than once a week