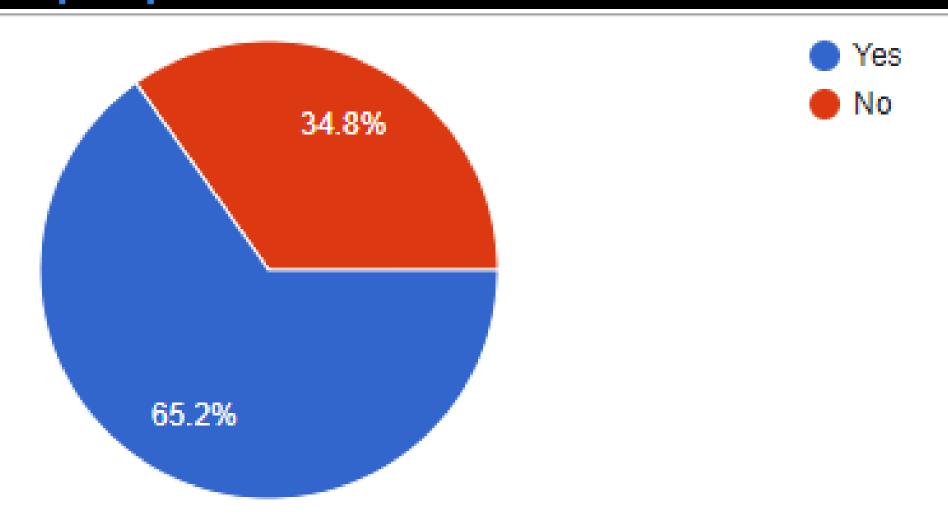

Mr J Shea Head of Digital Learning

#### E Safety Survey 2017 Results

### Do you have access to a mobile phone, tablet or computer/laptop at home?



### How often do you use the internet outside of school?



- Every day
- Every 2-3 days
- Once or twice a week
- Less than once a week

### Do you prefer to watch online video content or television?



- Television
- Online entertainment (such as YouTube/Vimeo)

# Do you play computer games regularly?



# Do you play online against other people?



## Have you ever played or watched somebody play any of these games?



#### Do you use Facebook?



#### Do you use Instagram?



#### Do you use SnapChat?



# Do you use a messaging service such as WhatsApp?



### Have you ever heard bad language or received abusive messages online?