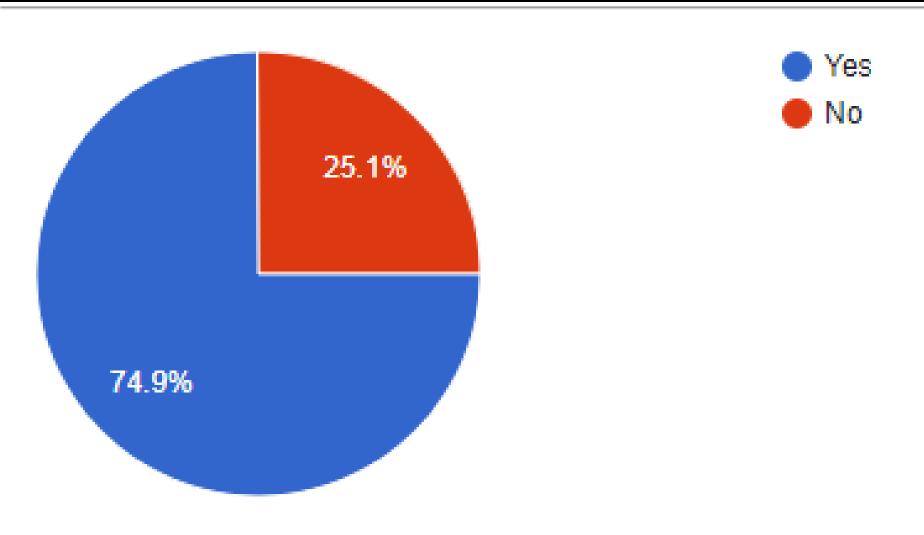

Mr J Shea Head of Digital Learning

#### E Safety Survey 2017 Results

### Do you have access to a mobile phone, tablet or computer/laptop at home?



### How often do you use the internet outside of school?



- Every day
- Every 2-3 days
- Once or twice a week
- Less than once a week

### Do you prefer to watch online video content or television?



- Television
- Online entertainment (such as YouTube/Vimeo)

# Do you play computer games regularly?



# Do you play online against other people?



## Have you ever played or watched somebody play any of these games?



#### Do you use Facebook?



#### Do you use Instagram?



#### Do you use SnapChat?



# Do you use a messaging service such as WhatsApp?



### Have you ever heard bad language or received abusive messages online?