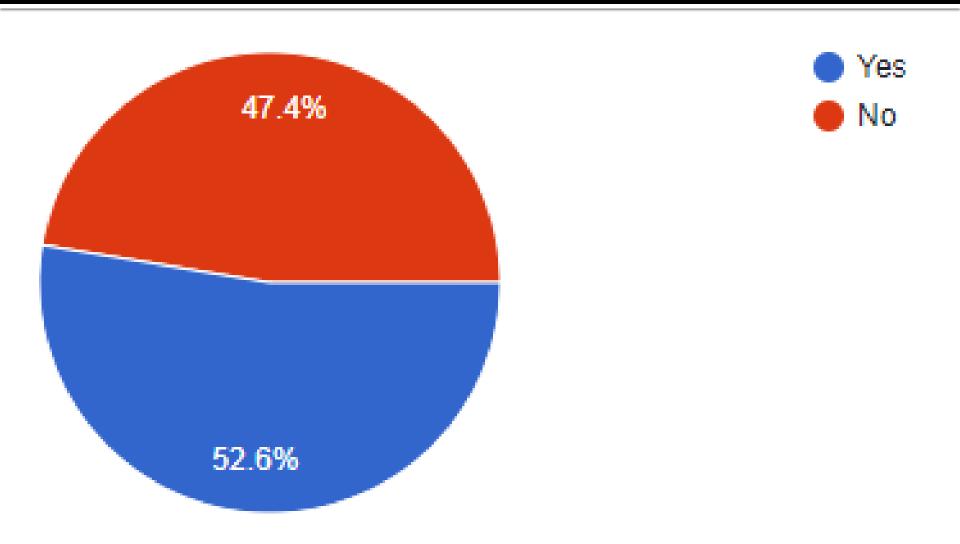

Mr J Shea Head of Digital Learning

#### E Safety Survey 2017 Results

### Do you have access to a mobile phone, tablet or computer/laptop at home?



### How often do you use the internet outside of school?



- Every day
- Every 2-3 days
- Once or twice a week
- Less than once a week

### Do you prefer to watch online video content or television?



- Television
- Online entertainment (such as YouTube/Vimeo)

# Do you play computer games regularly?



# Do you play online against other people?



## Have you ever played or watched somebody play any of these games?



#### Do you use Facebook?



#### Do you use Instagram?



#### Do you use SnapChat?



# Do you use a messaging service such as WhatsApp?



### Have you ever heard bad language or received abusive messages online?