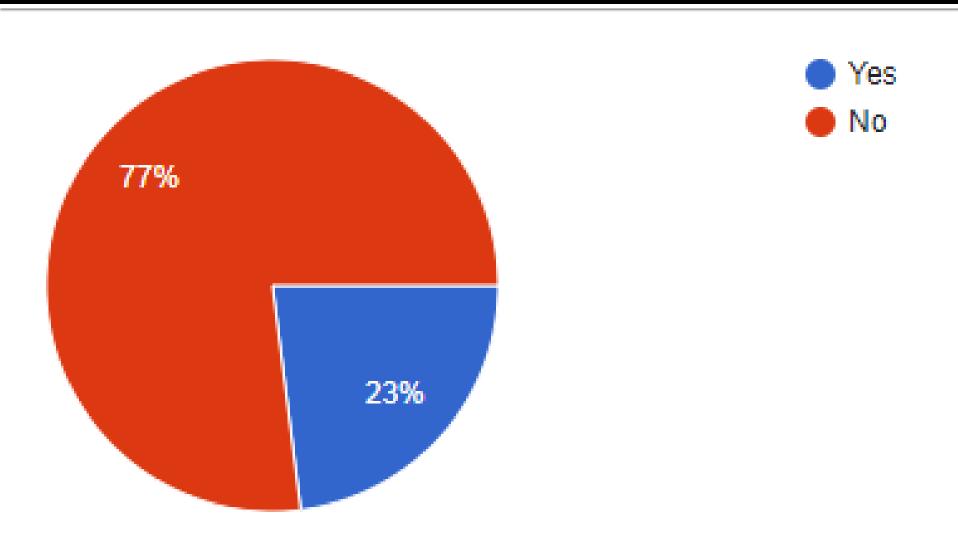

Mr J Shea Head of Digital Learning

#### E Safety Survey 2017 Results

### Do you have access to a mobile phone, tablet or computer/laptop at home?



### How often do you use the internet outside of school?



- Every day
- Every 2-3 days
- Once or twice a week
- Less than once a week

### Do you prefer to watch online video content or television?



- Television
- Online entertainment (such as YouTube/Vimeo)

# Do you play computer games regularly?



# Do you play online against other people?



## Have you ever played or watched somebody play any of these games?



#### Do you use Facebook?



#### Do you use Instagram?



#### Do you use SnapChat?



# Do you use a messaging service such as WhatsApp?



### Have you ever heard bad language or received abusive messages online?