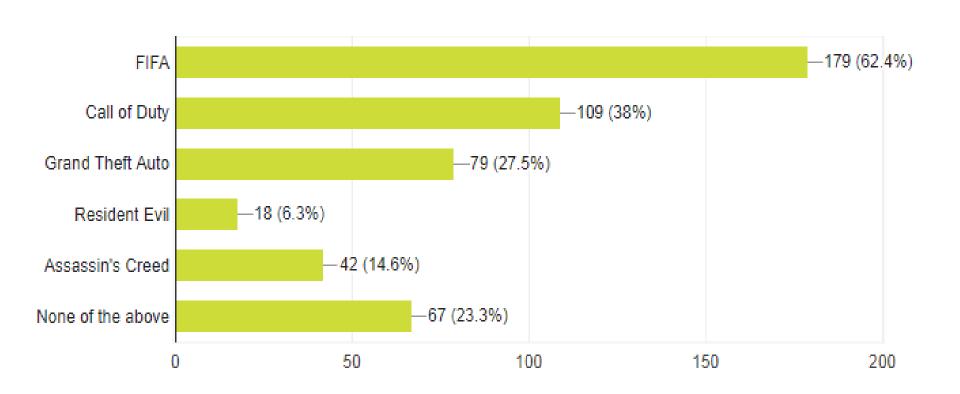

Mr J Shea Head of Digital Learning

#### E Safety Survey 2017 Results

### Do you have access to a mobile phone, tablet or computer/laptop at home?



### How often do you use the internet outside of school?



- Every day
- Every 2-3 days
- Once or twice a week
- Less than once a week

### Do you prefer to watch online video content or television?



- Television
- Online entertainment (such as YouTube/Vimeo)

# Do you play computer games regularly?



# Do you play online against other people?



## Have you ever played or watched somebody play any of these games?



#### Do you use Facebook?



#### Do you use Instagram?



#### Do you use SnapChat?



# Do you use a messaging service such as WhatsApp?



### Have you ever heard bad language or received abusive messages online?