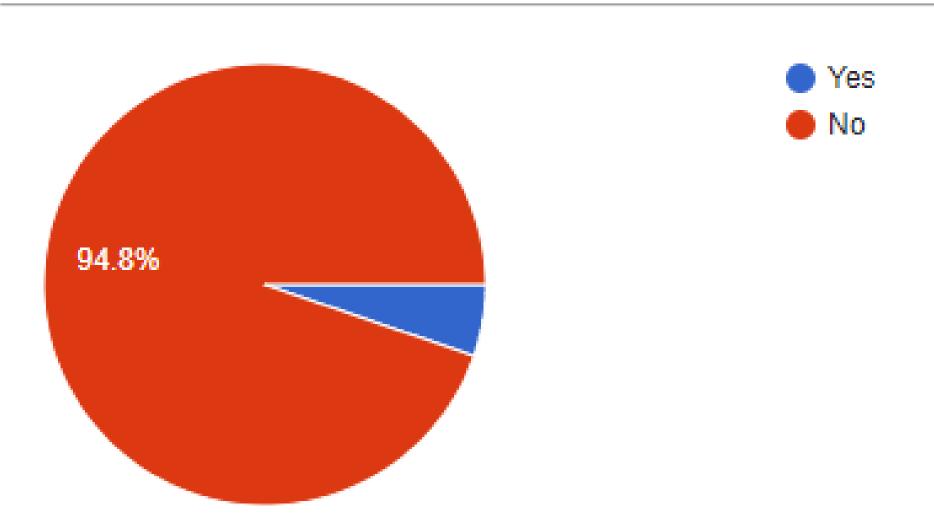

Mr J Shea Head of Digital Learning

#### E Safety Survey 2017 Results

### Do you have access to a mobile phone, tablet or computer/laptop at home?



### How often do you use the internet outside of school?



- Every day
- Every 2-3 days
- Once or twice a week
- Less than once a week

### Do you prefer to watch online video content or television?



- Television
- Online entertainment (such as YouTube/Vimeo)

# Do you play computer games regularly?



# Do you play online against other people?



## Have you ever played or watched somebody play any of these games?



#### Do you use Facebook?



#### Do you use Instagram?



#### Do you use SnapChat?



# Do you use a messaging service such as WhatsApp?



### Have you ever heard bad language or received abusive messages online?