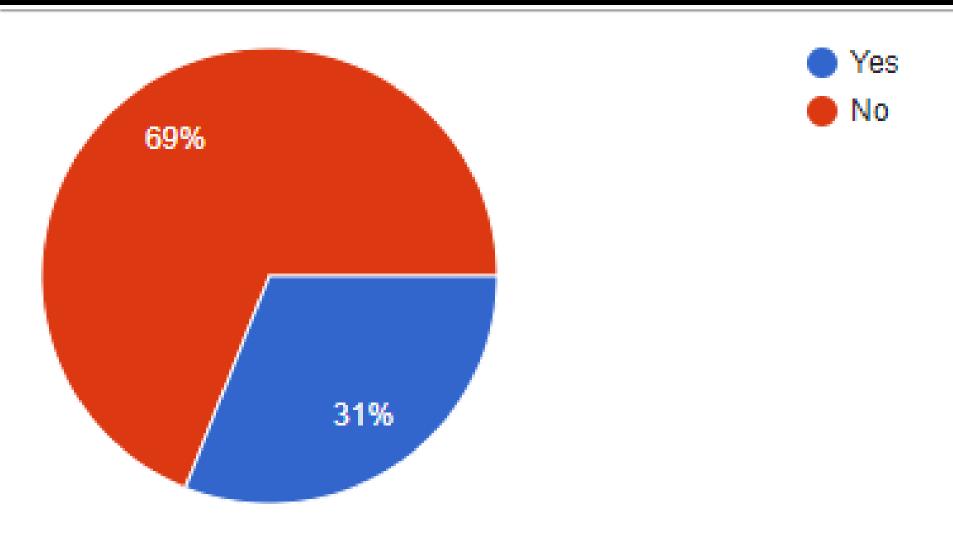

Mr J Shea Head of Digital Learning

#### E Safety Survey 2017 Results

### Do you have access to a mobile phone, tablet or computer/laptop at home?



### How often do you use the internet outside of school?



- Every day
- Every 2-3 days
- Once or twice a week
- Less than once a week

### Do you prefer to watch online video content or television?



- Television
- Online entertainment (such as YouTube/Vimeo)

# Do you play computer games regularly?



# Do you play online against other people?



## Have you ever played or watched somebody play any of these games?



#### Do you use Facebook?



#### Do you use Instagram?



#### Do you use SnapChat?



# Do you use a messaging service such as WhatsApp?



### Have you ever heard bad language or received abusive messages online?