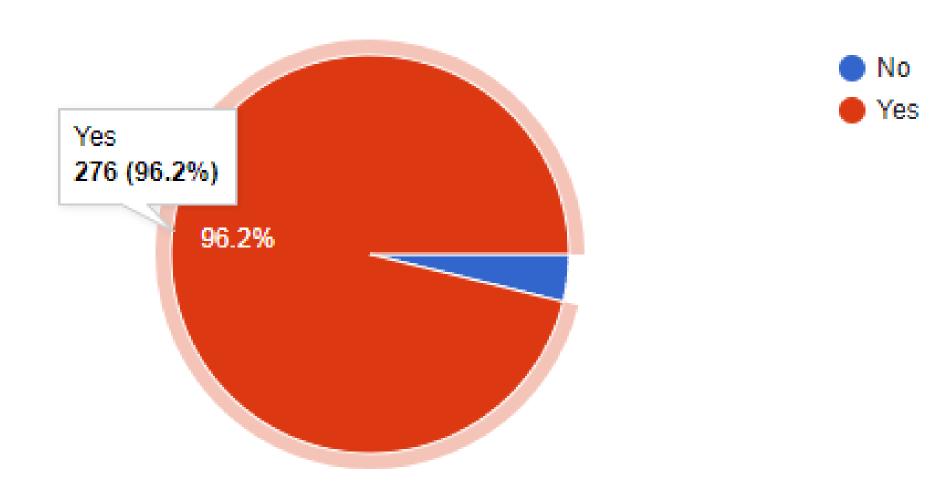

Mr J Shea Head of Digital Learning

#### E Safety Survey 2017 Results

### Do you have access to a mobile phone, tablet or computer/laptop at home?



### How often do you use the internet outside of school?



- Every day
- Every 2-3 days
- Once or twice a week
- Less than once a week

### Do you prefer to watch online video content or television?



- Television
- Online entertainment (such as YouTube/Vimeo)

# Do you play computer games regularly?



# Do you play online against other people?



## Have you ever played or watched somebody play any of these games?



#### Do you use Facebook?



#### Do you use Instagram?



#### Do you use SnapChat?



# Do you use a messaging service such as WhatsApp?



### Have you ever heard bad language or received abusive messages online?